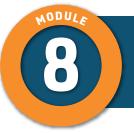

### - MAKING HOME SAFE

Can you name five things in this picture that can be checked, secured, or moved to make your home stronger and safer?

| 1 |      |      |
|---|------|------|
| 2 |      |      |
| 3 |      |      |
| 4 | <br> |      |
| 5 | <br> | <br> |